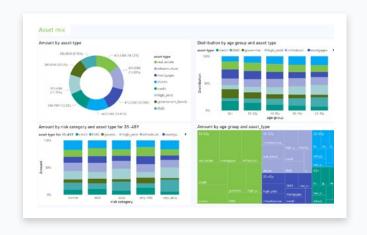

#### **GREATER INSIGHT**

The Reporting Manager includes the possibility to perform extensive asset management calculations. Enabling in depth analysis of portfolios using any metric you prefer. From DV01's, interest rate sensitivities and Key Rate Durations to scenario's, exposures and much more.

With everything configurable on a client and portfolio level, multi-client asset managers can tailor portfolios to their every need. And share these insights instantly.