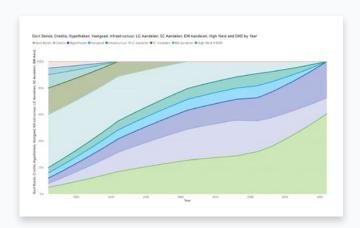

#### **GREATER INSIGHT**

The Reporting Manager includes the possibility to perform extensive asset management calculations. Enabling in depth analysis of portfolios using any metric you prefer. From DV01's, interest rate sensitivities and Key Rate Durations to scenario's, exposures and much more.

With everything configurable on a client and portfolio level, multi-client asset managers can tailor portfolios to their every need. And share these insights instantly.